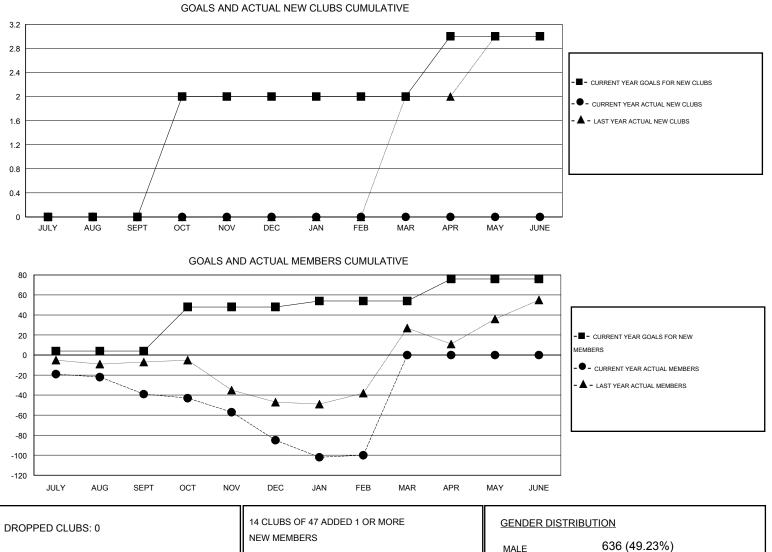

## GMT: DOMENICO MESSINA

| GMT: DOMENICO MESSINA |         |                  | LOCATION GREECE     |                            |                             |                       |                    |                                  | GMT CA 4                     |                             |  |
|-----------------------|---------|------------------|---------------------|----------------------------|-----------------------------|-----------------------|--------------------|----------------------------------|------------------------------|-----------------------------|--|
|                       |         |                  | Clubs               |                            |                             | Members               |                    |                                  |                              |                             |  |
| RESULTS FOR 2013-2014 |         |                  |                     |                            |                             | RESULTS FOR 2013-2014 |                    |                                  |                              |                             |  |
| QUARTI                | ER      | NEW CLUB<br>GOAL | ACTUAL NEW<br>CLUBS | ACTUAL<br>DROPPED<br>CLUBS | ACTUAL NET<br>GAIN/<br>LOSS | QUARTER               | NEW MEMBER<br>GOAL | ACTUAL TOTAL<br>MEMBERS<br>ADDED | ACTUAL<br>DROPPED<br>MEMBERS | ACTUAL NET<br>GAIN/<br>LOSS |  |
| JULY/AU               | IG/SEPT | 0                | 0                   | 0                          | 0                           | JULY/AUG/SEPT         | 4                  | 8                                | 47                           | -39                         |  |
| OCT/NO                | V/DEC   | 2                | 0                   | 0                          | 0                           | OCT/NOV/DEC           | 44                 | 25                               | 71                           | -46                         |  |
| JAN/FEB               | B/MAR   | 0                | 0                   | 0                          | 0                           | JAN/FEB/MAR           | 6                  | 6                                | 21                           | -15                         |  |
| APR/MAY               | Y/JUNE  | 1                | 0                   | 0                          | 0                           | APR/MAY/JUNE          | 22                 | 0                                | 0                            | 0                           |  |

| DROPPED CLUBS: 0 |     | 14 CLUBS OF 47 ADDED 1 OR MORE | GENDER DISTRIBUTION                      |                       |     |  |
|------------------|-----|--------------------------------|------------------------------------------|-----------------------|-----|--|
|                  |     | NEW MEMBERS                    | MALE                                     | 636 (49.23%)          |     |  |
|                  |     |                                | FEMALE                                   | 656 (50.77%)          |     |  |
| DROPPED MEMBERS  |     |                                |                                          |                       |     |  |
| DECEASED         | 8   | CLICK HERE FOR HEALTH          |                                          |                       | 132 |  |
| CLUB CANCELLED   | 0   | ASSESSMENT DATA                | FAMILY UNIT MEMBERS<br>HEAD OF HOUSEHOLD |                       | _   |  |
| OTHER            | 131 |                                |                                          |                       | 64  |  |
| TOTAL            | 139 |                                | NON-HEAD OF HOUSE                        | NON-HEAD OF HOUSEHOLD |     |  |
|                  |     |                                |                                          |                       |     |  |